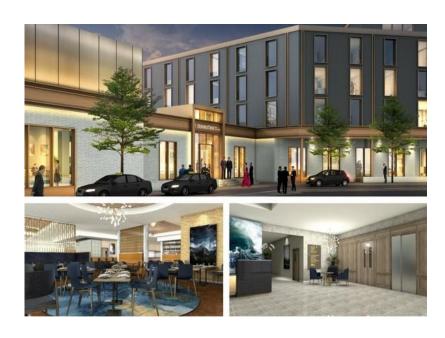

## **Double Tree by Hilton Hotel, Hull**

Client:HiltonLocation:HullMain Contractor:ManorcrestCompletion due:Oct 2017Project Value: £20,000,000Services Value: £2,950,000

## **Description of the Works:**

Wheatley M&E Services completed design and installation to this new build 167 bed hotel including The project includes prefabricated bedroom and bathroom pods

Our design engineers have detailed a new "hybrid" VRF heating and cooling system, which not only delivers levels of comfort normally associated with chiller technology, but also helps with the impact of F-Gas legislation and the moves towards low global warming (GWP) potential. The system minimize possible hazards to persons, property and the environment, would be to remove the refrigerant from occupied spaces using a water based system